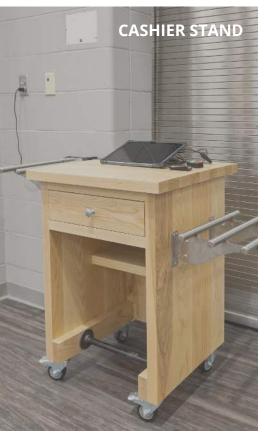

### **SPACES + PRODUCTS**

Where does PD furniture belong in your school?

- Cafeteria Tables
- Café Tables
- Cashier Stands
- Metal Stools (able to be attached to bottom sides of tables)

- Conference Tables
- Breakroom Tables
- Workroom Tables
- Fixed Desks
- Height Adjustable Desks
- Credenzas
- Coat Closets
- Floating Shelves