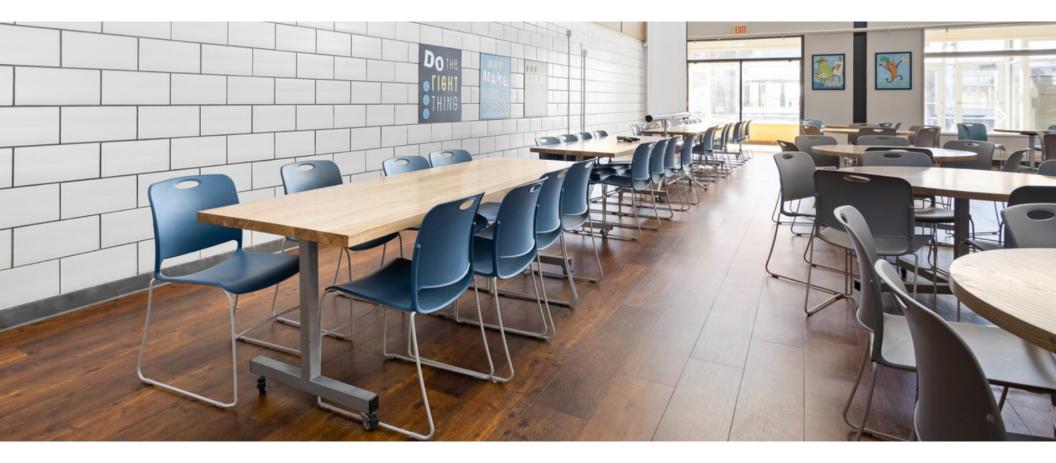

## K-12 INSPIRATION GUIDE



PURPOSEFUL DESIGN: REBUILDING LIVES. BUILDING FURNITURE.

### **SPACES + PRODUCTS**

Where does PD furniture belong in your school?



- Cafeteria Tables
- Café Tables
- Cashier Stands
- Metal Stools (able to be attached to bottom sides of tables)



- Conference Tables
- Breakroom Tables
- Workroom Tables
- Fixed Desks
- Height Adjustable Desks
- Credenzas
- Coat Closets
- Floating Shelves



- Kids Classroom Tables
- Lego Walls
- Stem/Art Tables
- Media Center Tables
- Classroom Tables
  - Nesting/Mobile

REBUILDING LIVES. BUILDING FURNITURE



BAR HEIGHT CAFÉ TABLE

CAFETERIA

ELLIPSE CAFETERIA TABLE

## PURPOSEFUL DESIGN

EK:

#### **ROUND CAFETERIA TABLES**



- Round tables lead to quiet lunch rooms
- Mobile
- Nesting—up to 60" wide.
- Durable
- Ability to be refinished (ROI)
- Bea