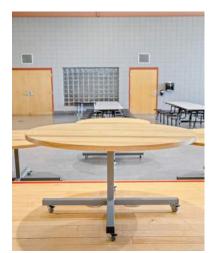

#### **ROUND CAFETERIA TABLES**

- Round tables lead to quiet lunch rooms
- Mobile
- Nesting—up to 60" wide.
- Durable
- Ability to be refinished (ROI)
- Beautiful

PD

ELEMENTARY SCHOOL CAFETERIA

Canges