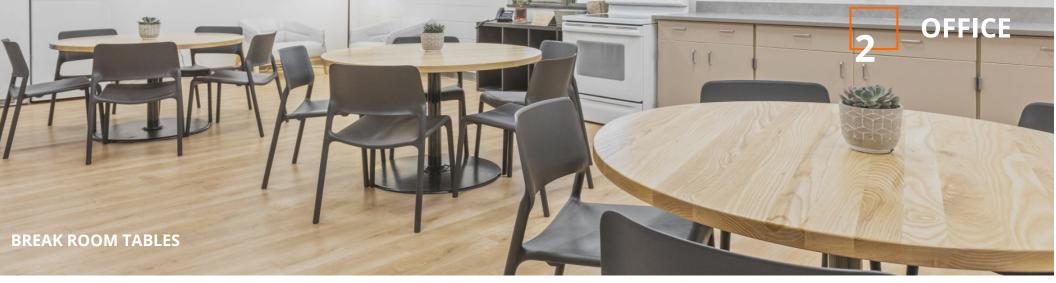

### **SPACES + PRODUCTS**

Where does PD furniture belong in your school?

- Cafeteria Tables
- Café Tables
- Cashier Stands
- Metal Stools (able to be attached to bottom sides of tables)

- Conference Tables
- Breakroom Tables
- Workroom Tables
- Fixed Desks
- Height Adjustable Desks
- Credenzas
- Coat Closets
- Floating Shelves