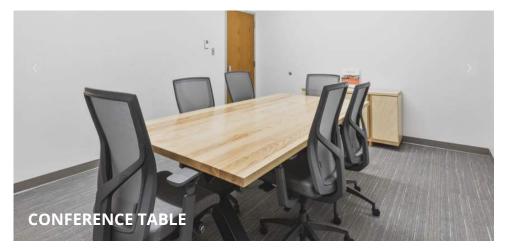

### **SPACES + PRODUCTS**

Where does PD furniture belong in your school?

- Cafeteria Tables
- Café Tables
- Cashier Stands
- Metal Stools (able to be attached to bottom sides of tables)

- Conference Tables
- Breakroom Tables
- Workroom Tables
- Fixed Desks
- Height Adjustable Desks
- Credenzas
- Coat Closets
- Floating Shelves