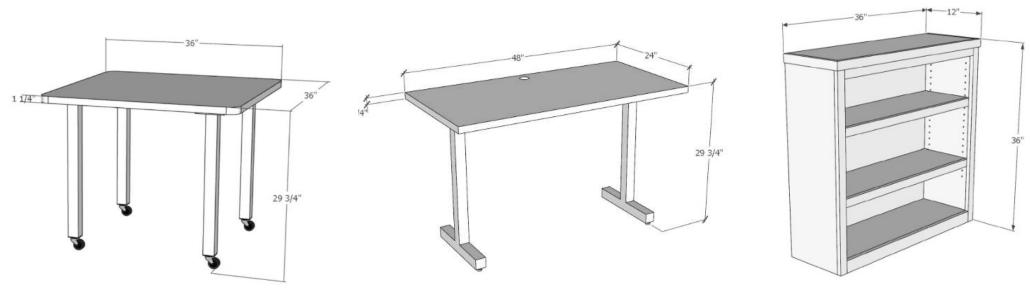

### **SPACES + PRODUCTS**

Where does PD furniture belong in your school?

- Cafeteria Tables
- Café Tables
- Cashier Stands
- Metal Stools (able to be attached to bottom sides of tables)

- Conference Tables
- Breakroom Tables
- Workroom Tables
- Fixed Desks
- Height Adjustable Desks
- Credenzas
- Coat Closets
- Floating Shelves