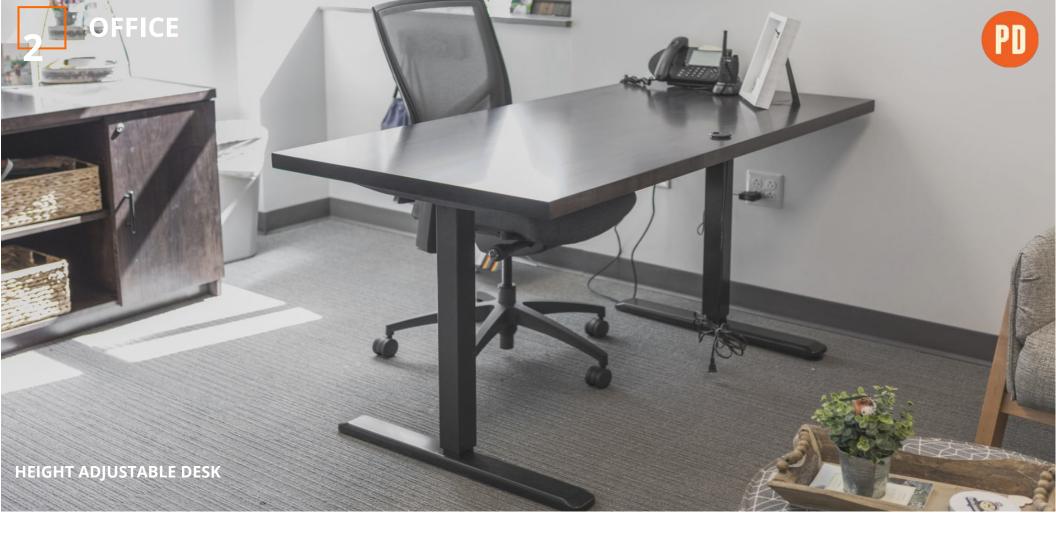

### **SPACES + PRODUCTS**

Where does PD furniture belong in your school?

- Cafeteria Tables
- Café Tables
- Cashier Stands
- Metal Stools (able to be attached to bottom sides of tables)

- Conference Tables
- Breakroom Tables
- Workroom Tables
- Fixed Desks
- Height Adjustable Desks
- Credenzas
- Coat Closets
- Floating Shelves