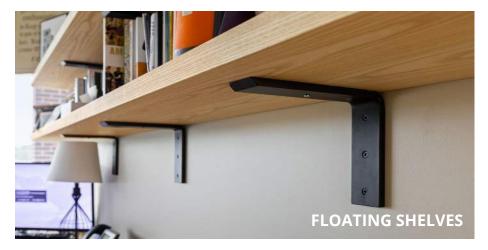

### **SPACES + PRODUCTS**

Where does PD furniture belong in your school?

- Cafeteria Tables
- Café Tables
- Cashier Stands
- Metal Stools (able to be attached to bottom sides of tables)

- Conference Tables
- Breakroom Tables
- Workroom Tables
- Fixed Desks
- Height Adjustable Desks
- Credenzas
- Coat Closets
- Floating Shelves