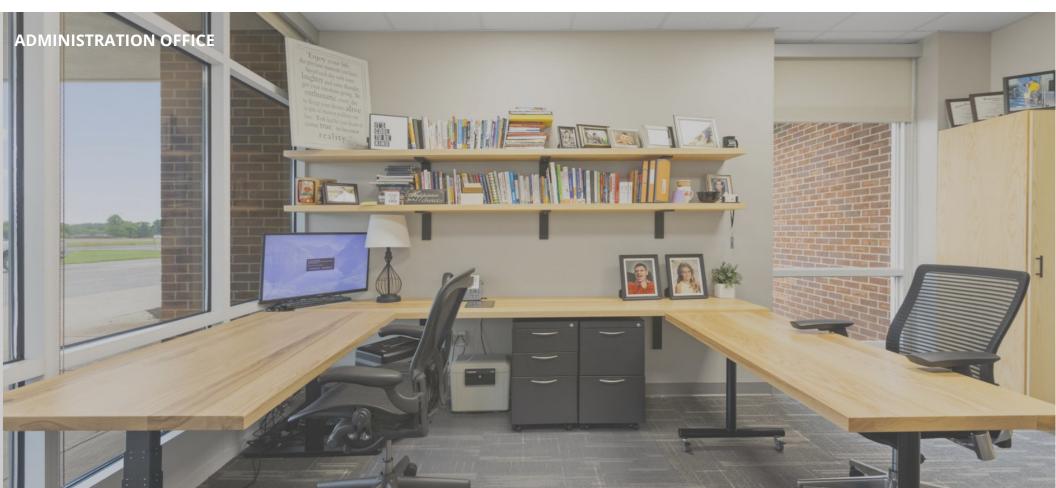

### **SPACES + PRODUCTS**

Where does PD furniture belong in your school?

- Cafeteria Tables
- Café Tables
- Cashier Stands
- Metal Stools (able to be attached to bottom sides of tables)

- Conference Tables
- Breakroom Tables
- Workroom Tables
- Fixed Desks
- Height Adjustable Desks
- Credenzas
- Coat Closets
- Floating Shelves