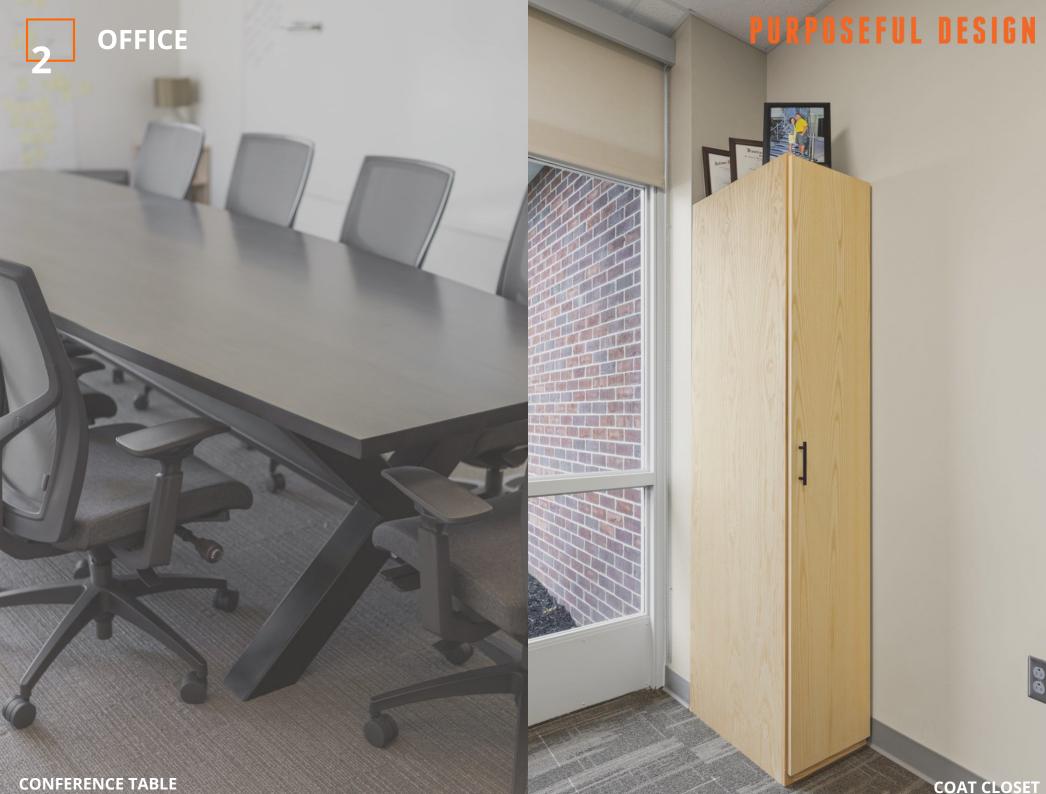

### **SPACES + PRODUCTS**

Where does PD furniture belong in your school?

- Cafeteria Tables
- Café Tables
- Cashier Stands
- Metal Stools (able to be attached to bottom sides of tables)

- Conference Tables
- Breakroom Tables
- Workroom Tables
- Fixed Desks
- Height Adjustable Desks
- Credenzas
- Coat Closets
- Floating Shelves