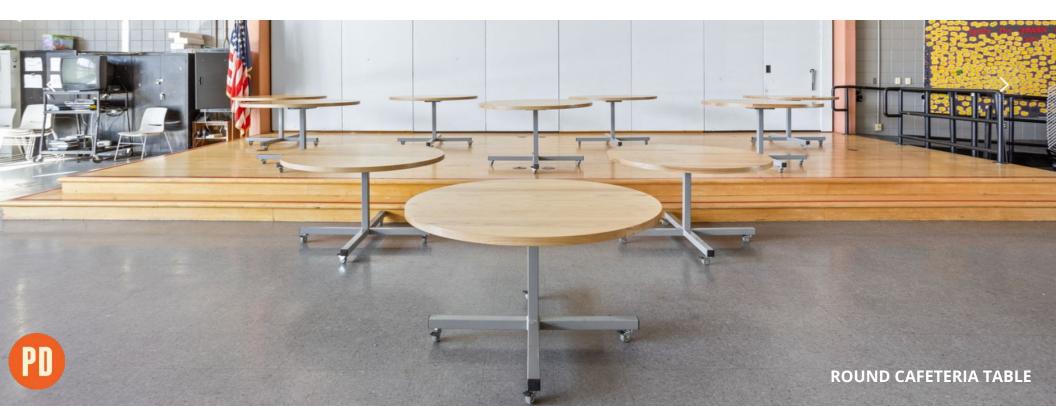

#### **ROUND CAFETERIA TABLES**

- Round tables lead to quiet lunch rooms
- Mobile
- Nesting—up to 60" wide.
- Durable
- Ability to be refinished (ROI)
- Beautiful

PD

ELEMENTARY SCHOOL CAFETERIA

Canges