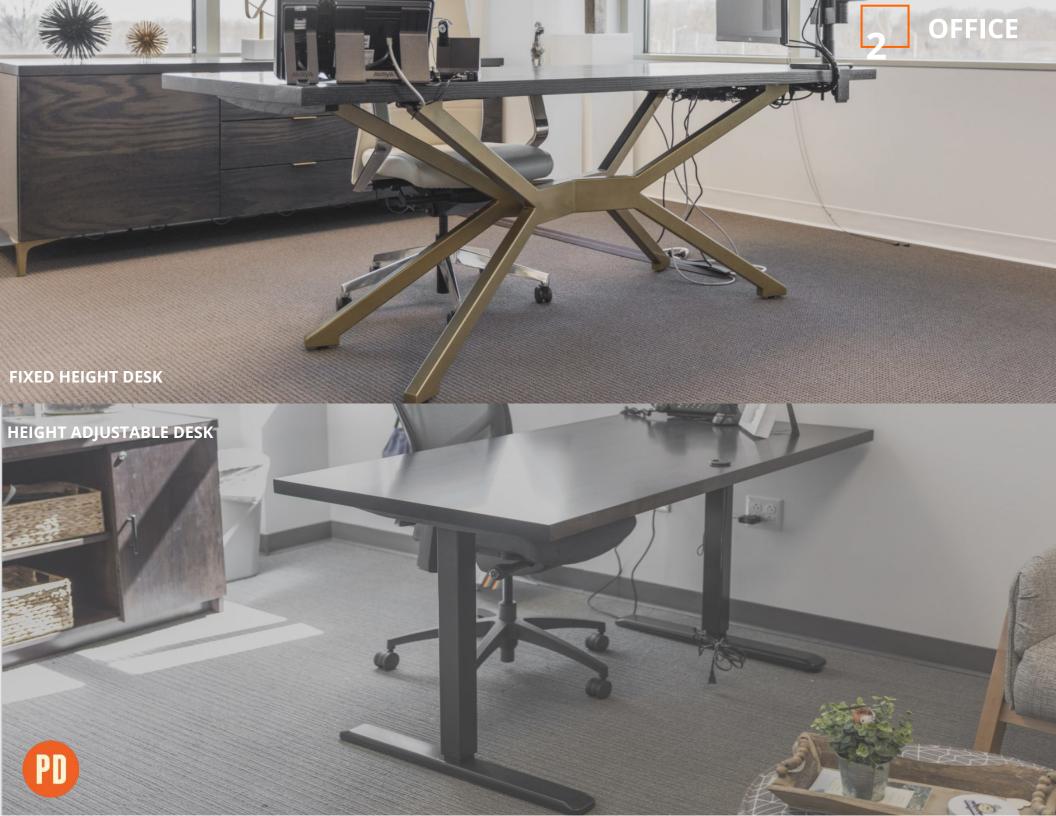

### **SPACES + PRODUCTS**

Where does PD furniture belong in your company?

- Cafeteria Tables
  - Nesting/Mobile
- Café Tables
  - Dining/Standing Height
- Breakroom Tables
- Stools

- Conference Tables
- Breakroom Tables
- Workroom Tables
- Fixed Desks
- Height Adjustable Desks
- Credenzas
- Training Tables
- Floating Shelves