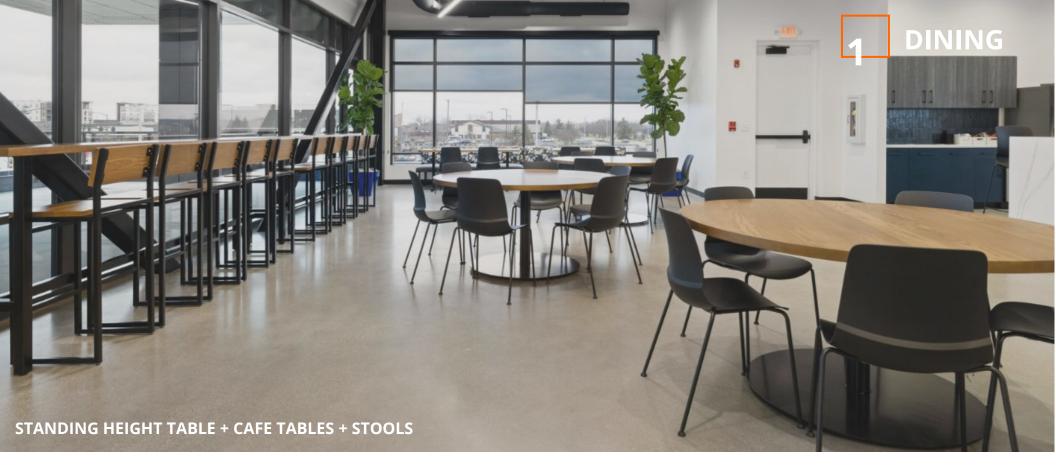

### **SPACES + PRODUCTS**

Where does PD furniture belong in your company?

- Cafeteria Tables
  - Nesting/Mobile
- Café Tables
  - Dining/Standing Height
- Breakroom Tables
- Stools

- Conference Tables
- Breakroom Tables
- Workroom Tables
- Fixed Desks
- Height Adjustable Desks
- Credenzas
- Training Tables
- Floating Shelves